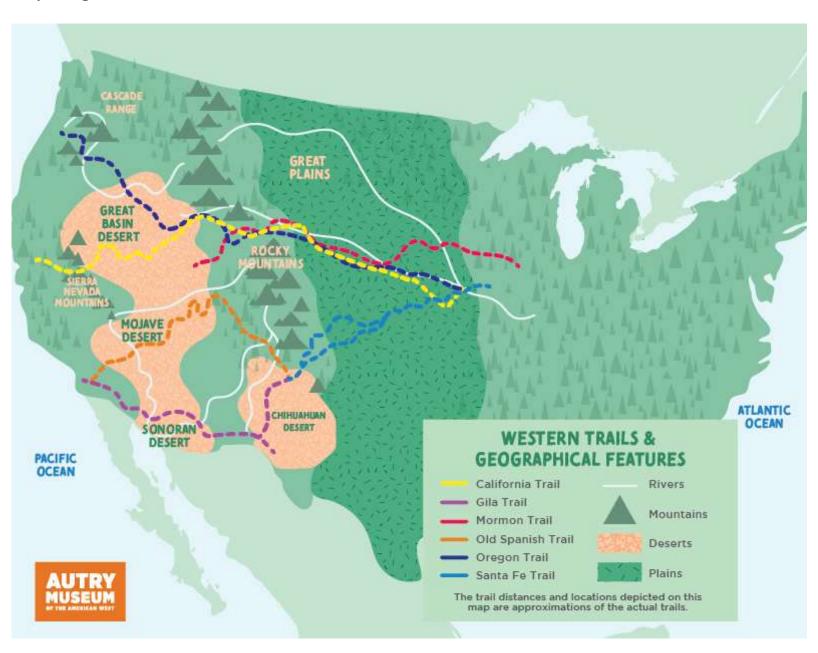

-----------------------------------------------------------------------------------------|--|
| /hy did people travel to the American West during the mid-1800s?                                                                                     |  |
|                                                                                                                                                      |  |
| ow did people travel to the American West during the mid-1800s?                                                                                      |  |
| • •                                                                                                                                                  |  |



## Trails West Video - Map

Please use this map during the Trails West video.